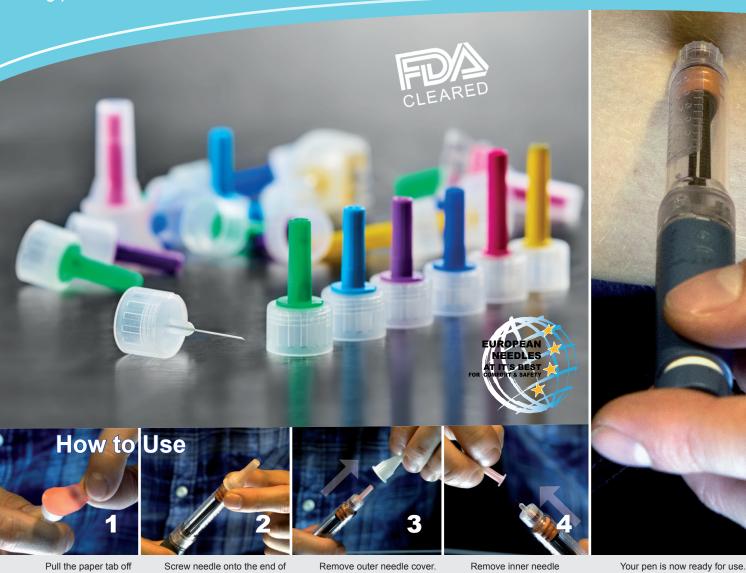

# **Medoject Fine® Pen Needles**

the insulin pen.

Medoject Fine Pen Needles are made of polypropylene hub and stainless steel tube. They are intended for Insulin application via most Insulin pens. The needles are sterile and individually packed.

#### **COMFORTABLE INJECTION**

European, premium needle quality, triple beveled tip and precision lancet point grinding.

#### **VERSATILE**

the pen needle.

Fit most commonly used insulin pens.

#### **COLOUR-CODING**

Simple identification of different needle lengths.

# **Technical Specifications**

cover to expose the needle.

| Colour Code |  | Specification | Article No. |
|-------------|--|---------------|-------------|
| Yellow      |  | 29G x 10 mm   | CHPN2910    |
| Pink        |  | 29G x 12.7 mm | CHPN29127   |
| Dark blue   |  | 30G x 6 mm    | CHPN3006    |
| Light blue  |  | 30G x 8 mm    | CHPN3008    |
| Green       |  | 31G x 4 mm    | CHPN3104    |
| Dark violet |  | 31G x 5 mm    | CHPN3105    |
| Dark blue   |  | 31G x 6 mm    | CHPN3106    |
| Light blue  |  | 31G x 8 mm    | CHPN3108    |
| Green       |  | 32G x 4 mm    | CHPN3204    |
| Dark violet |  | 32G x 5 mm    | CHPN3205    |
| Dark blue   |  | 32G x 6 mm    | CHPN3206    |
| Green       |  | 33G x 4 mm    | CHPN3304 *  |